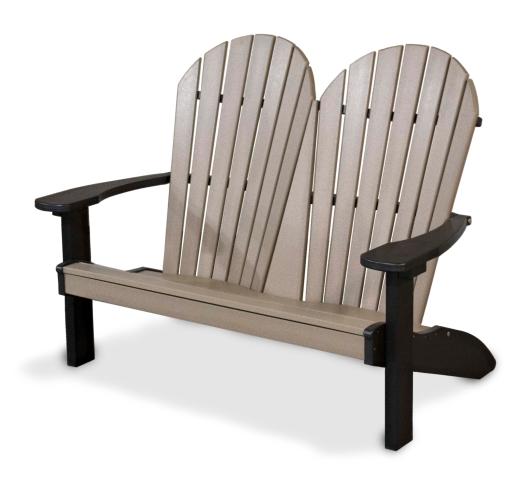

Step:7

Fasten center of back to center of seat using 2" bolt.

Step:8

Congratulations! Your assembly is now complete. Your love seat should appear like this when complete.