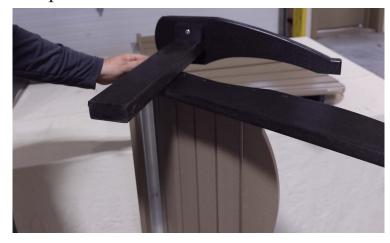

#### Step:1

Begin by fastening leg and armrest assembly to the seat.

Step:2

Fasten using two 1 1/2" bolts. Repeat on opposite side.