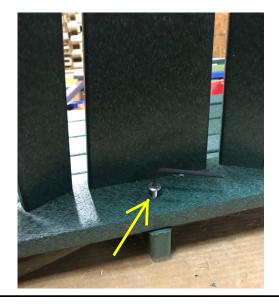

Step:7

Fasten center of back to center of seat using 2" bolt.

Step:8

Congratulations! Your assembly is now complete. Your love seat should appear like this when complete.