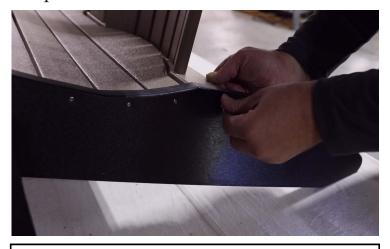

Step:7

Fasten center of back to center of seat using 2" bolt.

Step:8

Congratulations! Your assembly is now complete. Your love seat should appear like this when complete.