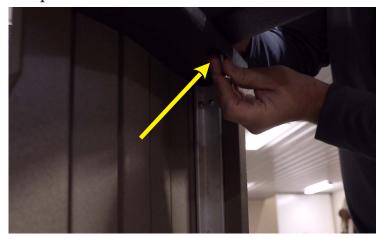

#### Step:4

Install the back.

Step:5

Fasten back of armrest to back using 2 1/4" bolt.

Repeat on opposite side.

Step:6

Fasten bottom of back to seat using 1 1/2" bolt.

Repeat on opposite side. Tighten all bolts at this point.