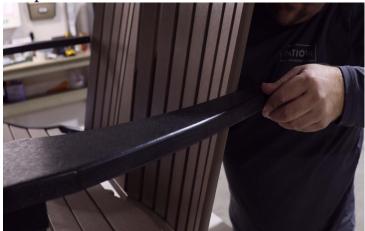

#### Step:1

Begin by fastening leg and armrest assembly to the seat.

Step:2

Fasten using two 1 1/2" bolts. Repeat on opposite side.