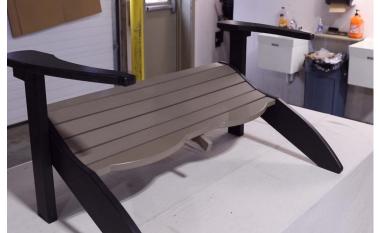

Step:7

Fasten center of back to center of seat using 2" bolt.

Step:8

Congratulations! Your assembly is now complete. Your love seat should appear like this when complete.