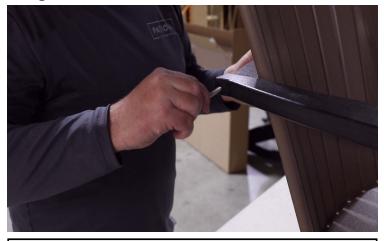

#### Step:1

Begin by fastening leg and armrest assembly to the seat.

Step:2

Fasten using two 1 1/2" bolts. Repeat on opposite side.