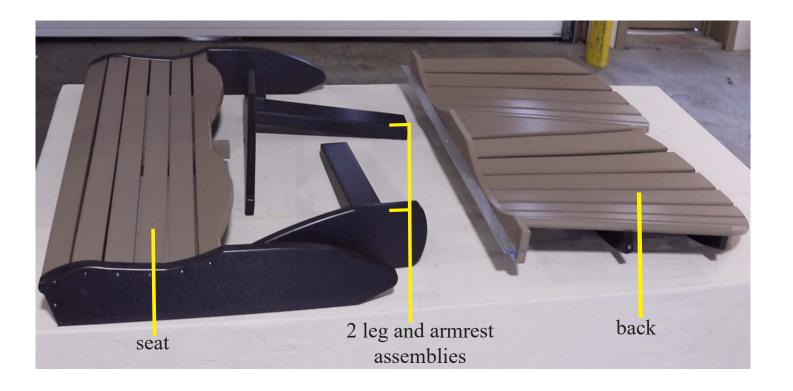

# POLY ADIRONDACK LOVE SEAT



ASSEMBLY MANUAL

## Parts List



### Tools Required For The Job



5/32" Hex Key (included)

\*NOTE: This Hex Key is used to tighten all the screws used in the assembly process.

#### Step:1



Begin by fastening leg and armrest assembly to the seat.

Step:2



Fasten using two 1 1/2" bolts. Repeat on opposite side.

#### Step:3



Place in this position.

#### Step:4



Install the back.

Step:5



Fasten back of armrest to back using 2 1/4" bolt.

Repeat on opposite side.

Step:6



Fasten bottom of back to seat using 1 1/2" bolt.

Repeat on opposite side. Tighten all bolts at this point.

Step:7



Fasten center of back to center of seat using 2" bolt.

Step:8



Congratulations! Your assembly is now complete. Your love seat should appear like this when complete.