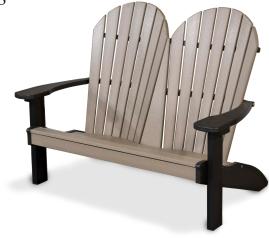

Step:7

Fasten center of back to center of seat using 2" bolt.

Step:8

Congratulations! Your assembly is now complete. Your love seat should appear like this when complete.